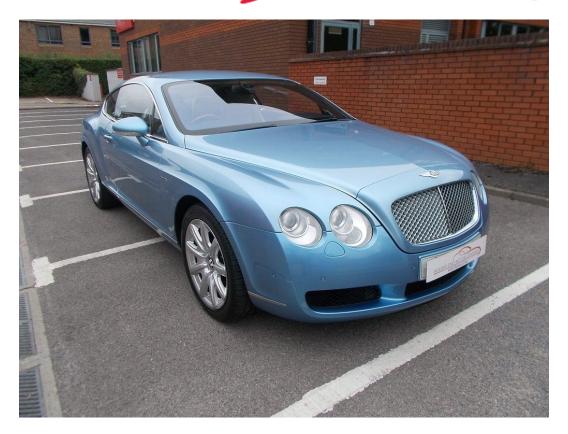

## Bentley Continental 6.0 GT Coupe 2dr Petrol Automatic (410 g/km, 552 bhp) £14,999

Engine: 6.0 Litre Petrol Transmission: Automatic Mileage: 79000 miles Age: 2005 / 55 Plate Colour: Nautic Blue Body: 2 door Coupe

Magnolia Hide interior, 20" 2-piece Mulliner Alloy Wheels, Burr Walnut Dasboard and 4 Spoke Steering Wheel, , Open Monday - Saturday, We are located 3 miles from J4-M40 and J8/9-M4, We are a local family business established since 1993 with almost forty years experience in the Motor Trade.